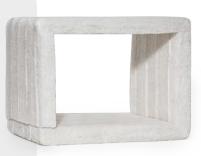

## DIMENSIONS

- 1" standard thickness
- Fits in 14" x 10" x 10" outer box
- 3 standard sizes:
- 10" x 10" x 10"
- 12" x 12" x 12"
- 16" x 16" x 16"

Cruz Foam Inside™ ompostable core