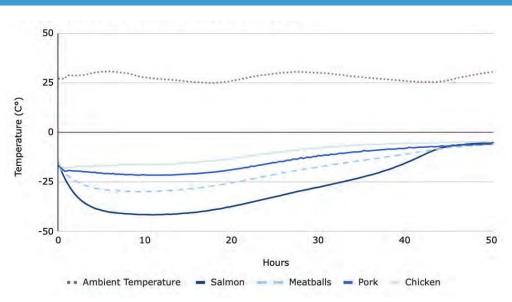

- Inserts shipped flat or • assembled with boxes
- 6-panel design
- Compostable Cruz Foam
- Competitively priced to other A/B liner alternatives, but far more sustainable

## DIMENSIONS

- 1" standard thickness
- Fits in 14" x 10" x 10" outer box
- 3 standard sizes:
- 10" x 10" x 10"
- 12" x 12" x 12"
- 16" x 16" x 16"





Cruz Foam Inside™ ompostable core









# CRUZ COOL<sup>™</sup> Technical Data Sheet



atlanticpkg.com | (800) 722-5841



#### **KEY PROPERTIES Properties Test Method** Value Color Natural White Density ASTM3575W 3.3lb/ft<sup>3</sup> Weight\* 1.9lbs (0.86kg) \_ Qty per Pallet / Truck\*\* 75/3,727 Coolers 3.8ft<sup>2</sup> F.h/BTU **R-Value per Inch** ASTMC518

\*Based on Cruz Foam's standard size cooler

\*\*Based on standard size cooler on 48" x 40" x 40" pallet



### Cruz Cool 1" - ISTA 7E Summer Profile