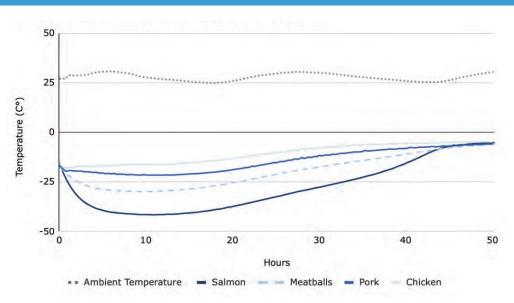

core









## CRUZ COOL<sup>™</sup> Technical Data Sheet



atlanticpkg.com | (800) 722-5841



|     | <br>    |   |
|-----|---------|---|
| KEV | JSTRIES | - |
|     |         | • |

| Properties               | Test Method | Value                      |
|--------------------------|-------------|----------------------------|
| Color                    | -           | Natural White              |
| Density                  | ASTM3575W   | 3.3lb/ft <sup>3</sup>      |
| Weight*                  | -           | 1.9lbs (0.86kg)            |
| Qty per Pallet / Truck** | -           | 75/3,727 Coolers           |
| R-Value per Inch         | ASTMC518    | 3.8ft <sup>2</sup> F.h/BTU |

\*Based on Cruz Foam's standard size cooler

\*\*Based on standard size cooler on 48" x 40" x 40" pallet



#### Cruz Cool 1" - ISTA 7E Summer Profile