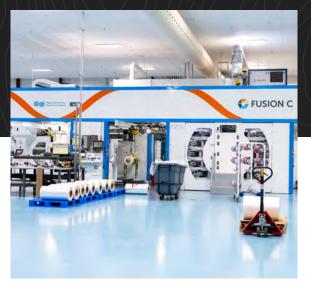

#### 59" Flexo Press & Coater

- Wide-web, 10-color printing on paperboard and film for efficient large-volume runs
- Outboard gravure coating station applies barrier coatings, cold-seal adhesive coatings, and heat-seal adhesive coatings inline over flexo prints
- Turn bar allows for front-side printing with backside coating