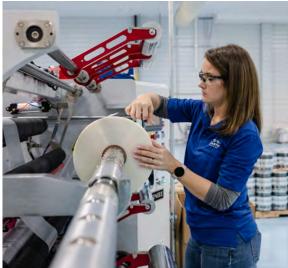

#### **52" Thin-Gauge Flexo Press**

• Wide-web, 10-color flexographic printing on film substrates with ability to print on low-gauge films