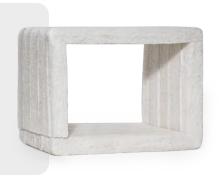

#### **DETAILS**

A quick and easy to assemble product that matches your brand experience with a clean and integrated design. Ideal for shipping seafood, meal kits, specialty foods, and other cold-chain needs.

#### **FEATURES**

- 48+hr thermal protection
- · No liner / LDPE needed
- Inserts shipped flat or assembled with boxes
- 6-panel design
- Compostable Cruz Foam
- Competitively priced to other A/B liner alternatives, but far more sustainable

#### **DIMENSIONS**

- 1" standard thickness
- Fits in 14" x 10" x 10" outer box
- 3 standard sizes:
  - 10" x 10" x 10"
  - 12" x 12" x 12"
  - 16" x 16" x 16"