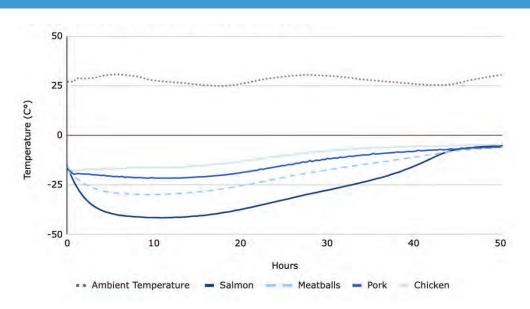

#### Cruz Cool 1" - ISTA 7E Summer Profile

<sup>\*\*</sup>Based on standard size cooler on 48" x 40" x 40" pallet