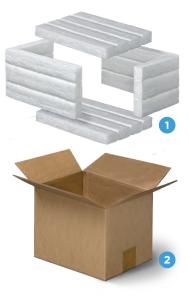

## **COMPOST:** Cruz Foam Only

When you're ready to part ways with your cooler, it is industrially compostable per ASTM D6400 standards. Check to see if your municipality participates in a composting program or dispose of it anywhere that accepts compostable packaging.

#### **RECYCLE:** Outer Box Only

This box is recyclable and is able to be repurposed back into usable paper pulp via your local recycling plant Place this item in the recycling bin.