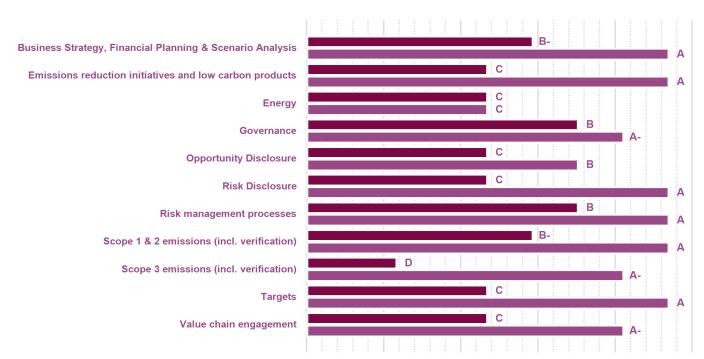

#### **CATEGORY SCORES**

If a company scored a C or below, they will not have been scored for Management or Leadership points (the dark purple line represents this).

Please download the 'CDP Scoring Introduction' for more information.

#### CATEGORY SCORES BENCHMARKING

Scenario analysis Yes, qualitative and quantitative

Each category score in the bar chart represents the progression within each scoring level. Some categories have not been included for category score breakdown as either not enough questions feed into these categories to give a representative score or they are not scored at both Management and Leadership levels. Scoring categories are groupings of questions by topic. They are sub-groups of the 2023 questionnaire modules and are consistent across all sectors. Weighting applied to each category varies across sectors to highlight the areas most important to environmental stewardship in specific sectors.