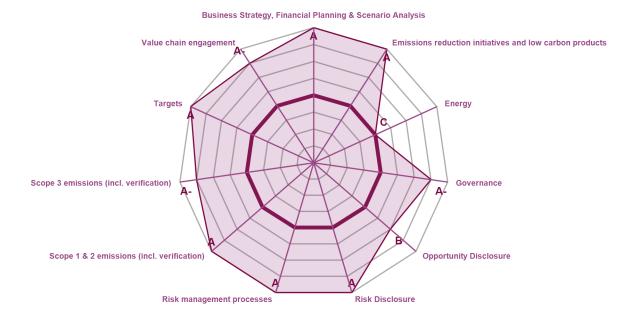

#### **CATEGORY SCORES**

If a company scored a C or below, they will not have been scored for Management or Leadership points (the dark purple line represents this).

Please download the 'CDP Scoring Introduction' for more information.

#### CATEGORY SCORES BENCHMARKING

Scenario analysis Yes, qualitative and quantitative

Each category score in the bar chart represents the progression within each scoring level. Some categories have not been included for category score breakdown as either not enough questions feed into these categories to give a representative score or they are not scored at both Management and Leadership levels. Scoring categories are groupings of questions by topic. They are sub-groups of the 2023 questionnaire modules and are consistent across all sectors. Weighting applied to each category varies across sectors to highlight the areas most important to environmental stewardship in specific sectors.