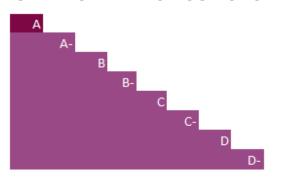

#### UNDERSTANDING YOUR SCORE REPORT

Atlantic Corporation of Wilmington received an A which is in the Leadership band. This is higher than the North America regional average of C, and higher than the Plastic product manufacturing sector average of C.

**Leadership (A/A-):** Implementing current best practices **Management (B/B-):** Taking coordinated action on climate issues

Awareness (C/C-): Knowledge of impacts on, and of, climate

issues

Disclosure (D/D-): Transparent about climate issues