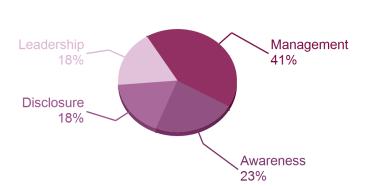

#### **ACTIVITY GROUP PERFORMANCE**

Plastic product manufacturing

Your company is amongst 18% of companies that reached Leadership level in your Activity Group.

A sample of A-list companies from your Activity Group: