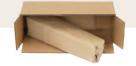

## Cruz Pack™

Cruz Foam introduces world-first curbside recyclable, paper-lined compostable foam mailer specifically designed to protect and insulate fragile and temperature-sensitive items during transportation and shipment.

## **DETAILS**

Innovative, sustainable design replaces plastic bubble wrap supplying protection, & thermal insulation properties while positively reflecting your brand. Ideal for transporting and shipping fragile gifts, cosmetics, confectionery products, and similar items.

## **SUSTAINABILITY**

Curbside recyclable containing compostable Cruz Foam Inside protection and insulation and a low carbon footprint.

## **BENEFITS**

8.5"X12"
Thickness 1/8"
Customizable one color printing

## **CRUZ FOAM INSIDE**

Innovative, sustainable design replaces plastic bubble wrap supplying protection, & thermal insulation properties while positively reflecting your brand. Ideal for transporting and shipping fragile gifts, cosmetics, confectionery products, and similar items.