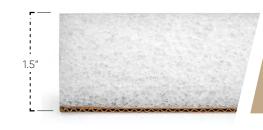

## **FEATURES**

Customizable box dimensions Standard 1.5" thickness for various applications 48 hour thermal protection Equivalent R Value to synthetic alternatives Customizable one color printing

cushioning & insulation