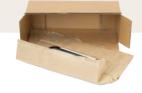

## Cruz Cool

Cruz Foam introduces the world's premium, sustainable, insulated protective box to safely ship your perishable goods door-to-door using compostable Cruz Foam Inside.

## **KEY INDUSTRIES**

A quick and easy to assemble product that matches your brand experience with a clean and integrated design. Ideal for shipping seafood, meal kits, pharmaceutical, specialty foods, and other cold-chain needs.

## **SUSTAINABILITY**

Cruz Foam is home-compostable. In the recycling process, Cruz foam is washed out and not harmful to cardboard recovery. Curbside recyclable certification through WMU expected this year.

## **FEATURES**

Customizable box dimensions Standard 1.5" thickness for various applications 48 hour thermal protection Equivalent R Value to synthetic alternatives Customizable one color printing

cushioning & insulation