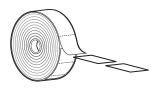

Cruz Wrap Wine

Cruz Foam introduces the world-first curbside recyclable, paper-lined compostable foam wrap specifically designed to protect and insulate around wine & spirit bottles, and other fragile and temperature-sensitive bottled items during transportation and shipment.

## **DETAILS**

Innovative, sustainable design supplies protection, & thermal insulation properties while positively reflecting your brand. Ideal for transporting and shipping wine, liquor, olive oil, and other bottled items.

## **FEATURES**

12.5" X 15" wrap with perforation, sold on a roll Specialized crimps for easy wrapping of standard 750ml bottles

Attractive aesthetic for gifting and presentation Customizable one color printing 3 hours cold chain performance

## **SUSTAINABILITY**

Curbside recyclable containing compostable Cruz Foam Inside protection and insulation and a low carbon footprint.