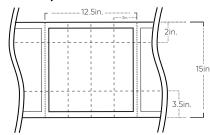

## **FEATURES**

12.5" X 15" wrap with perforation, sold on a roll Specialized crimps for easy wrapping of standard 750ml bottles

Attractive aesthetic for gifting and presentation Customizable one color printing 3 hours cold chain performance

## Cruz Wrap panel dimensions