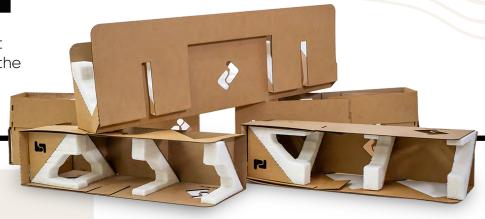

Cruz Cush<sup>™</sup>

A high-performance protective product with a "block & brace"-style format for the shipping of impact-sensitive goods.

## **DETAILS**

A highly-customizable solution for brand-specific optimization and experience, in combination with cardboard outer boxing to achieve curbside recyclability.

## **SUSTAINABILITY**

Cruz Foam's bio benign formula is home and industrially compostable. From sourcing to disposal, Cruz Foam exemplifies circularity. With 70% upcycled ingredients, Cruz Cush sets a new bar for sustainability. It has passed ASTM D6400 and D6868 testing, and proven to be an efficient soil fertilizer in ecotoxicity testing.

## **BENEFITS**

The world's first completely circular, compostable packaging foam that can match the technical, performance, and aesthetics of polystyrene foams. Cruz Cush provides the performance requirements to ensure both the safe delivery of high value goods and the sustainability that consumers demand.