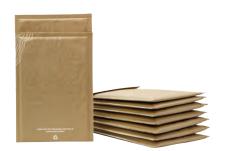

## Cruz Pack™

Cruz Foam introduces world-first curbside recyclable, paper-lined compostable foam mailer specifically designed to protect and insulate fragile and temperature-sensitive items during transportation and shipment.

## **DETAILS**

Innovative, sustainable design replaces plastic bubble wrap supplying protection, & thermal insulation properties while positively reflecting your brand. Ideal for transporting and shipping fragile gifts, cosmetics, confectionery products, and similar items.

## **BENEFITS**

8.5"X12"
Thickness 1/8"
Customizable one color printing