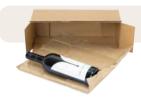

Cruz Wrap Wine

Cruz Foam introduces the world-first curbside recyclable, paper-lined compostable foam wrap specifically designed to protect and insulate around wine & spirit bottles, and other fragile and temperature-sensitive bottled items during transportation and shipment.

## **DETAILS**

Innovative, sustainable design supplies protection, & thermal insulation properties while positively reflecting your brand. Ideal for transporting and shipping wine, liquor, olive oil, and other bottled items.

## **FEATURES**

12.5" X 15" wrap with perforation, sold on a roll Specialized crimps for easy wrapping of standard 750ml bottles

Attractive aesthetic for gifting and presentation Customizable one color printing 3 hours cold chain performance