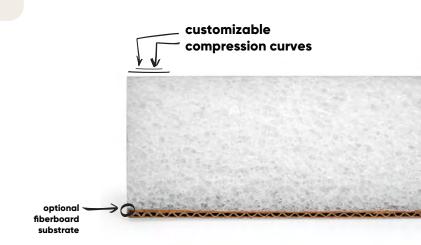

## **FEATURES**

Customizable box dimensions Standard 1.5" thickness for various applications 48 hour thermal protection Equivalent R Value to synthetic alternatives Customizable one color printing

cushioning & insulation

| DATA                              | STANDARD  | BASELINE FOAM |
|-----------------------------------|-----------|---------------|
| DENSITY   (Kg/m^3)                | ASTM3575W | 30-60         |
| DENSITY   (lb/ft^3)               | ASTM3575W | 1.9-3.7       |
| COMPRESSIVE STRENGTH   (@10% kPa) | ASTM3575D | 1.4-13        |
| COMPRESSIVE STRENGTH   (@25% kPa) | ASTM3575D | 2.1-65        |
| COMPRESSIVE STRENGTH   (@50% kPa) | ASTM3575D | 3.3-94        |
| COMPRESSIVE STRENGTH   (@75% kPa) | ASTM3575D | 9.4-180       |
| COMPRESSIVE STRENGTH   (@10% psi) | ASTM3575D | 0.2-1.8       |
| COMPRESSIVE STRENGTH   (@25% psi) | ASTM3575D | 0.7-9.3       |
| COMPRESSIVE STRENGTH   (@50% psi) | ASTM3575D | 0.5-14        |
| COMPRESSIVE STRENGTH   (@75% psi) | ASTM3575D | 1.4-25        |
| R VALUE PER INCH   (ft2.°F.h/BTU) | ASTMC518  | 3.3-3.7       |

The data represented in this matrix is a typical values set obtained by an averaging of the reportable data recorded in ambient conditions for the foams in consideration. Cruz Foam densities represent pre-commercialized R&D values. Expected densities for commercial grade foam are between 3.2 - 3.7 lb/ft3. Variation of properties with environmental conditions is expected. Recommended conditions for use 20%RH-80%RH, -20F - 147F.