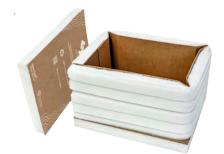

## Cruz Cool

Cruz Foam introduces the world's premium, sustainable, insulated protective box to safely ship your perishable goods door-to-door using compostable Cruz Foam Inside.

## **KEY INDUSTRIES**

A quick and easy to assemble product that matches your brand experience with a clean and integrated design. Ideal for shipping seafood, meal kits, pharmaceutical, specialty foods, and other cold-chain needs.

## **FEATURES**

Customizable box dimensions Standard 1.5" thickness for various applications 48 hour thermal protection Equivalent R Value to synthetic alternatives Customizable one color printing

cushioning & insulation